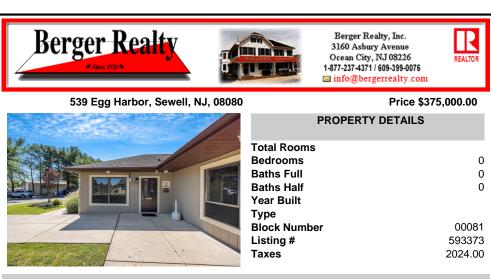

539 Egg Harbor, Sewell, NJ, 08080

## Price \$375,000.00

|                   | PROPERTY DETAILS |
|-------------------|------------------|
| L'ANNE INT.       | Total Rooms      |
| Sal Charles -     | Bedrooms         |
|                   | Baths Full       |
|                   | Baths Half       |
|                   | Year Built       |
|                   | Туре             |
|                   | Block Number     |
|                   | Listing #        |
| and and all it is | Taxes            |
|                   |                  |

| 7         |              |         |
|-----------|--------------|---------|
|           | Total Rooms  |         |
|           | Bedrooms     | 0       |
|           | Baths Full   | 0       |
|           | Baths Half   | 0       |
|           | Year Built   |         |
|           | Туре         |         |
|           | Block Number | 00081   |
|           | Listing #    | 593373  |
|           | Taxes        | 2024.00 |
| S.C. Star |              |         |