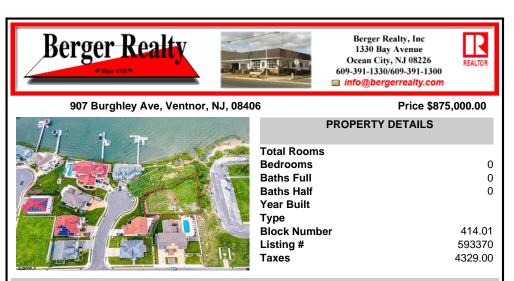

#### Price \$875,000.00

| -          |                  |
|------------|------------------|
| 1 4 m      | PROPERTY DETAILS |
|            | Total Rooms      |
|            | Bedrooms         |
|            | Baths Full       |
|            | Baths Half       |
|            | Year Built       |
|            | Туре             |
|            | Block Number     |
|            | Listing #        |
|            | Taxes            |
| SISRMLS (T |                  |

| Total Rooms  |         |
|--------------|---------|
| Bedrooms     | 0       |
| Baths Full   | 0       |
| Baths Half   | 0       |
| Year Built   |         |
| Туре         |         |
| Block Number | 414.01  |
| Listing #    | 593370  |
| Taxes        | 4329.00 |
|              |         |