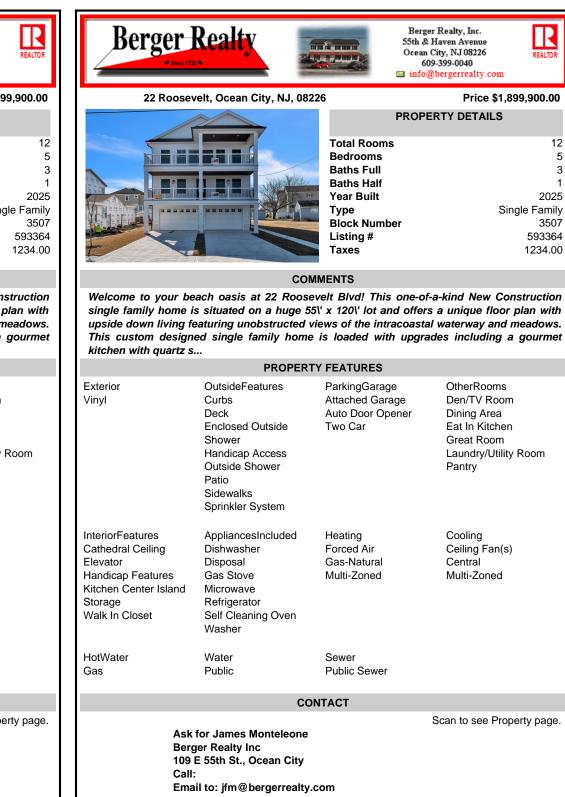

## COMMENTS

Welcome to your beach oasis at 22 Roosevelt Blvd! This one-of-a-kind New Construction single family home is situated on a huge 55\' x 120\' lot and offers a unique floor plan with upside down living featuring unobstructed views of the intracoastal waterway and meadows. This custom designed single family home is loaded with upgrades including a gourmet kitchen with quartz s...