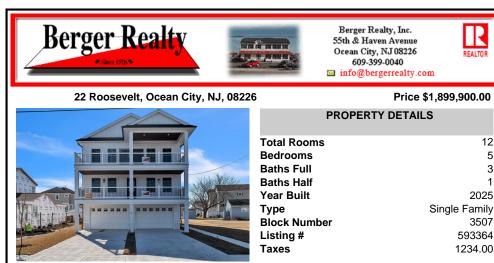

## COMMENTS

Welcome to your beach oasis at 22 Roosevelt Blvd! This one-of-a-kind New Construction single family home is situated on a huge 55\' x 120\' lot and offers a unique floor plan with upside down living featuring unobstructed views of the intracoastal waterway and meadows. This custom designed single family home is loaded with upgrades including a gourmet kitchen with quartz s...