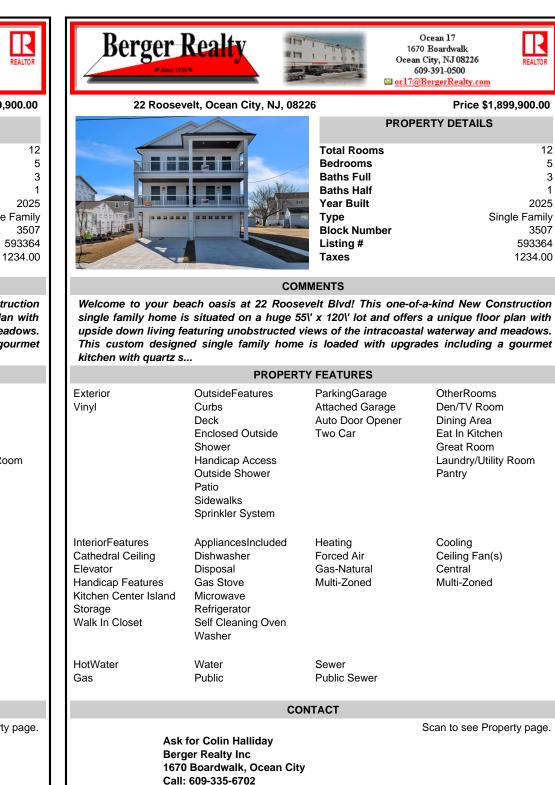

## COMMENTS

Welcome to your beach oasis at 22 Roosevelt Blvd! This one-of-a-kind New Construction single family home is situated on a huge 55\' x 120\' lot and offers a unique floor plan with upside down living featuring unobstructed views of the intracoastal waterway and meadows. This custom designed single family home is loaded with upgrades including a gourmet kitchen with quartz s...

|                                                                                                                              | PROPERTY                                                                                                                                      | Y FEATURES                                                      |                                                                                                            |
|------------------------------------------------------------------------------------------------------------------------------|-----------------------------------------------------------------------------------------------------------------------------------------------|-----------------------------------------------------------------|------------------------------------------------------------------------------------------------------------|
| Exterior<br>Vinyl                                                                                                            | OutsideFeatures<br>Curbs<br>Deck<br>Enclosed Outside<br>Shower<br>Handicap Access<br>Outside Shower<br>Patio<br>Sidewalks<br>Sprinkler System | ParkingGarage<br>Attached Garage<br>Auto Door Opener<br>Two Car | OtherRooms<br>Den/TV Room<br>Dining Area<br>Eat In Kitchen<br>Great Room<br>Laundry/Utility Room<br>Pantry |
| InteriorFeatures<br>Cathedral Ceiling<br>Elevator<br>Handicap Features<br>Kitchen Center Island<br>Storage<br>Walk In Closet | AppliancesIncluded<br>Dishwasher<br>Disposal<br>Gas Stove<br>Microwave<br>Refrigerator<br>Self Cleaning Oven<br>Washer                        | Heating<br>Forced Air<br>Gas-Natural<br>Multi-Zoned             | Cooling<br>Ceiling Fan(s)<br>Central<br>Multi-Zoned                                                        |
| HotWater<br>Gas                                                                                                              | Water<br>Public                                                                                                                               | Sewer<br>Public Sewer                                           |                                                                                                            |
|                                                                                                                              | CON                                                                                                                                           | ITACT                                                           |                                                                                                            |
| Berg<br>1670                                                                                                                 | for Colin Halliday<br>ger Realty Inc<br>0 Boardwalk, Ocean City<br>: 609-335-6702                                                             |                                                                 | Scan to see Property page.                                                                                 |