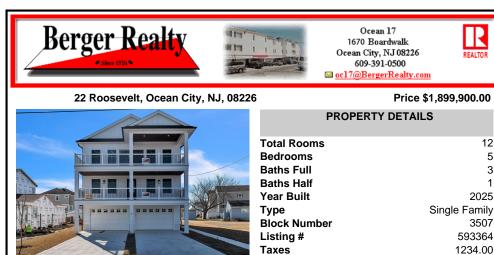

## COMMENTS

Welcome to your beach oasis at 22 Roosevelt Blvd! This one-of-a-kind New Construction single family home is situated on a huge 55\' x 120\' lot and offers a unique floor plan with upside down living featuring unobstructed views of the intracoastal waterway and meadows. This custom designed single family home is loaded with upgrades including a gourmet kitchen with quartz s...