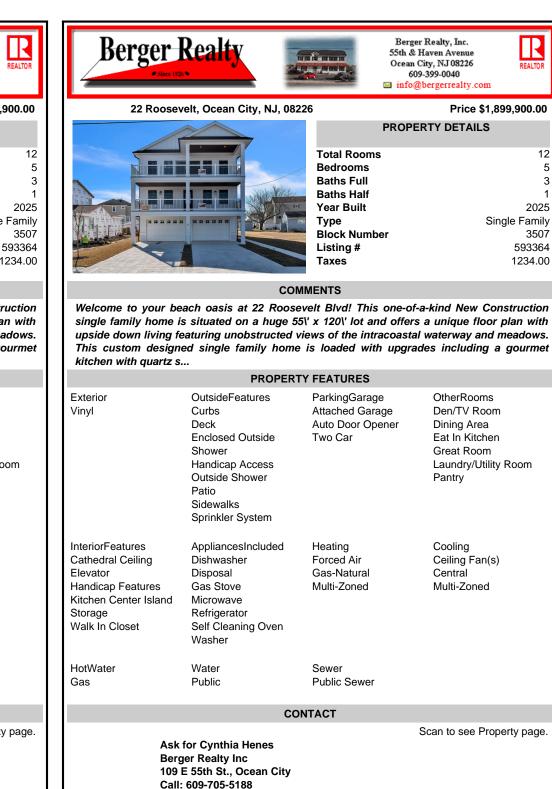

## COMMENTS

Welcome to your beach oasis at 22 Roosevelt Blvd! This one-of-a-kind New Construction single family home is situated on a huge 55\' x 120\' lot and offers a unique floor plan with upside down living featuring unobstructed views of the intracoastal waterway and meadows. This custom designed single family home is loaded with upgrades including a gourmet kitchen with quartz s...

|                                                                                                                              | PROPER                                                                                                                                        | TY FEATURES                                                     |                                                                                                            |
|------------------------------------------------------------------------------------------------------------------------------|-----------------------------------------------------------------------------------------------------------------------------------------------|-----------------------------------------------------------------|------------------------------------------------------------------------------------------------------------|
| Exterior<br>Vinyl                                                                                                            | OutsideFeatures<br>Curbs<br>Deck<br>Enclosed Outside<br>Shower<br>Handicap Access<br>Outside Shower<br>Patio<br>Sidewalks<br>Sprinkler System | ParkingGarage<br>Attached Garage<br>Auto Door Opener<br>Two Car | OtherRooms<br>Den/TV Room<br>Dining Area<br>Eat In Kitchen<br>Great Room<br>Laundry/Utility Room<br>Pantry |
| InteriorFeatures<br>Cathedral Ceiling<br>Elevator<br>Handicap Features<br>Kitchen Center Island<br>Storage<br>Walk In Closet | AppliancesIncluded<br>Dishwasher<br>Disposal<br>Gas Stove<br>Microwave<br>Refrigerator<br>Self Cleaning Oven<br>Washer                        | Heating<br>Forced Air<br>Gas-Natural<br>Multi-Zoned             | Cooling<br>Ceiling Fan(s)<br>Central<br>Multi-Zoned                                                        |
| HotWater<br>Gas                                                                                                              | Water<br>Public                                                                                                                               | Sewer<br>Public Sewer                                           |                                                                                                            |
|                                                                                                                              | co                                                                                                                                            | NTACT                                                           |                                                                                                            |
| Berg                                                                                                                         | for Cynthia Henes<br>ger Realty Inc<br>E 55th St., Ocean City                                                                                 |                                                                 | Scan to see Property page.                                                                                 |