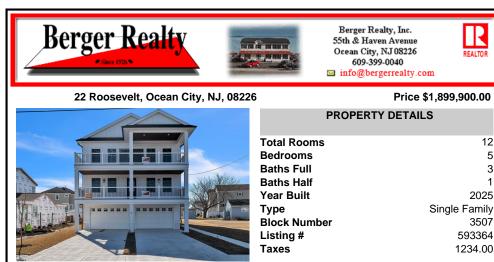

## COMMENTS

Welcome to your beach oasis at 22 Roosevelt Blvd! This one-of-a-kind New Construction single family home is situated on a huge 55\' x 120\' lot and offers a unique floor plan with upside down living featuring unobstructed views of the intracoastal waterway and meadows. This custom designed single family home is loaded with upgrades including a gourmet kitchen with quartz s...