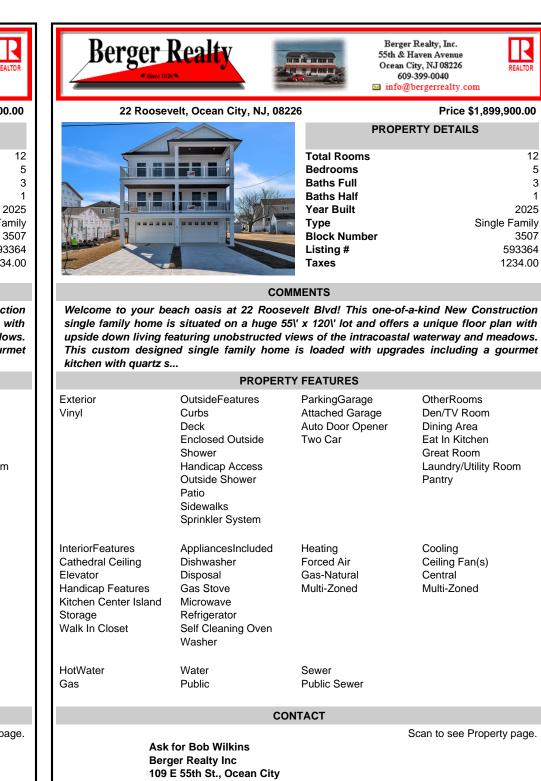

## COMMENTS

Welcome to your beach oasis at 22 Roosevelt Blvd! This one-of-a-kind New Construction single family home is situated on a huge 55\' x 120\' lot and offers a unique floor plan with upside down living featuring unobstructed views of the intracoastal waterway and meadows. This custom designed single family home is loaded with upgrades including a gourmet kitchen with quartz s...

|                                                                                                                              | PROPER                                                                                                                                        | TY FEATURES                                                     |                                                                                                            |
|------------------------------------------------------------------------------------------------------------------------------|-----------------------------------------------------------------------------------------------------------------------------------------------|-----------------------------------------------------------------|------------------------------------------------------------------------------------------------------------|
| Exterior<br>Vinyl                                                                                                            | OutsideFeatures<br>Curbs<br>Deck<br>Enclosed Outside<br>Shower<br>Handicap Access<br>Outside Shower<br>Patio<br>Sidewalks<br>Sprinkler System | ParkingGarage<br>Attached Garage<br>Auto Door Opener<br>Two Car | OtherRooms<br>Den/TV Room<br>Dining Area<br>Eat In Kitchen<br>Great Room<br>Laundry/Utility Room<br>Pantry |
| InteriorFeatures<br>Cathedral Ceiling<br>Elevator<br>Handicap Features<br>Kitchen Center Island<br>Storage<br>Walk In Closet | AppliancesIncluded<br>Dishwasher<br>Disposal<br>Gas Stove<br>Microwave<br>Refrigerator<br>Self Cleaning Oven<br>Washer                        | Heating<br>Forced Air<br>Gas-Natural<br>Multi-Zoned             | Cooling<br>Ceiling Fan(s)<br>Central<br>Multi-Zoned                                                        |
| HotWater<br>Gas                                                                                                              | Water<br>Public                                                                                                                               | Sewer<br>Public Sewer                                           |                                                                                                            |
|                                                                                                                              | CC                                                                                                                                            | NTACT                                                           |                                                                                                            |
| Berg                                                                                                                         | for Bob Wilkins<br>ger Realty Inc<br>E 55th St., Ocean City                                                                                   |                                                                 | Scan to see Property page.                                                                                 |