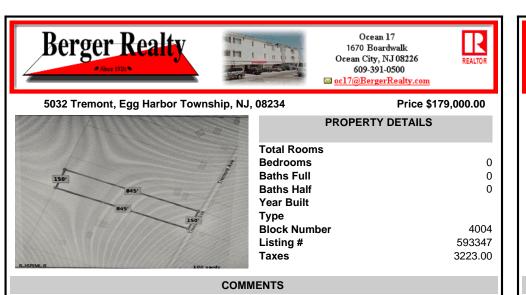

## COMMENTS

Listing #

Taxes

New on Market! Buldable Lot with Pinelands Approval. Calling are desired Farm to Table Buyers! Developers, Homeowners come build your multi-family, single-family, and/or desired approval use. Buyers are responsible to perform all inspections, zoning, and due diligence. Call LB for details ....