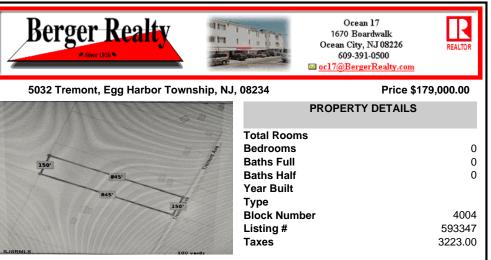

New on Market! Buldable Lot with Pinelands Approval. Calling are desired Farm to Table Buyers! Developers, Homeowners come build your multi-family, single-family, and/or desired approval use. Buyers are responsible to perform all inspections, zoning, and due diligence. Call LB for details....

## COMMENTS

New on Market! Buldable Lot with Pinelands Approval. Calling are desired Farm to Table Buyers! Developers, Homeowners come build your multi-family, single-family, and/or desired approval use. Buyers are responsible to perform all inspections, zoning, and due diligence. Call LB for details....