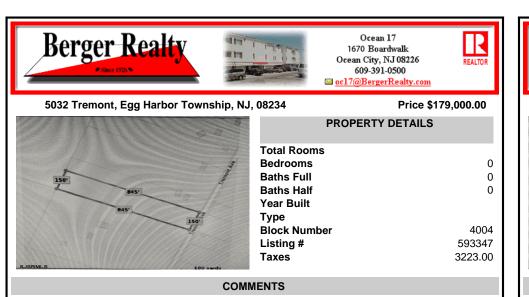

New on Market! Buldable Lot with Pinelands Approval. Calling are desired Farm to Table Buyers! Developers, Homeowners come build your multi-family, single-family, and/or desired approval use. Buyers are responsible to perform all inspections, zoning, and due diligence. Call LB for details....

## COMMENTS

New on Market! Buldable Lot with Pinelands Approval. Calling are desired Farm to Table Buyers! Developers, Homeowners come build your multi-family, single-family, and/or desired approval use. Buyers are responsible to perform all inspections, zoning, and due diligence. Call LB for details....