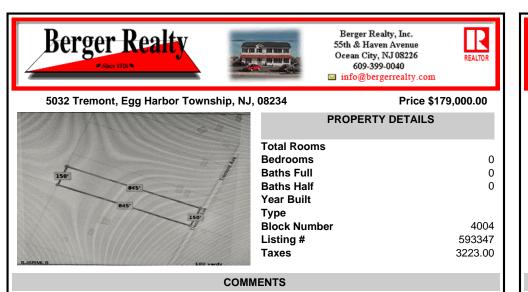

## COMMENTS

New on Market! Buldable Lot with Pinelands Approval. Calling are desired Farm to Table Buyers! Developers, Homeowners come build your multi-family, single-family, and/or desired approval use. Buyers are responsible to perform all inspections, zoning, and due diligence. Call LB for details....