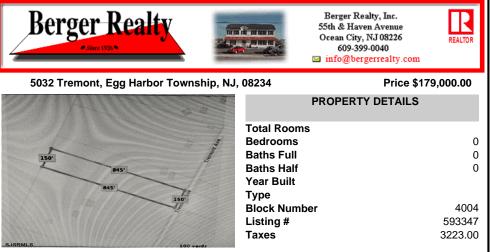

New on Market! Buldable Lot with Pinelands Approval. Calling are desired Farm to Table Buyers! Developers, Homeowners come build your multi-family, single-family, and/or desired approval use. Buyers are responsible to perform all inspections, zoning, and due diligence. Call LB for details....