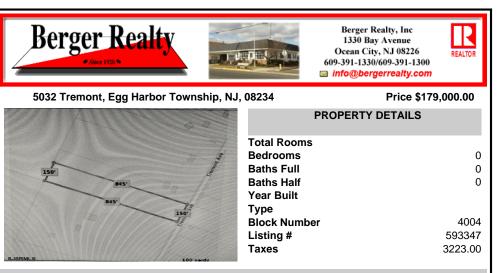

#### 5032 Tremont, Egg Harbor Township, NJ, 08234

Price \$179,000.00

| MARCH Sta         | PROPERTY DETAILS                                                  |                           |
|-------------------|-------------------------------------------------------------------|---------------------------|
| 150°<br>845°      | Total Rooms<br>Bedrooms<br>Baths Full<br>Baths Half<br>Year Built | 0<br>0<br>0               |
| SJSRMLS 100 varde | Type<br>Block Number<br>Listing #<br>Taxes                        | 4004<br>593347<br>3223.00 |