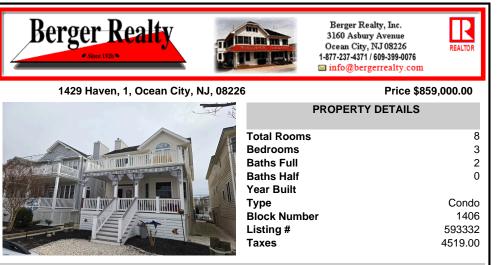

| 8       |
|---------|
| 3       |
| 2       |
| 0       |
|         |
| Condo   |
| 1406    |
| 593332  |
| 4519.00 |
|         |