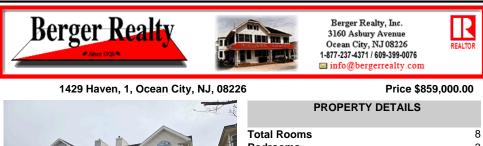

| ÷ | Total Rooms  | 8       |
|---|--------------|---------|
|   | Bedrooms     | 3       |
|   | Baths Full   | 2       |
|   | Baths Half   | 0       |
|   | Year Built   |         |
|   | Туре         | Condo   |
|   | Block Number | 1406    |
|   | Listing #    | 593332  |
|   | Taxes        | 4519.00 |
|   |              |         |