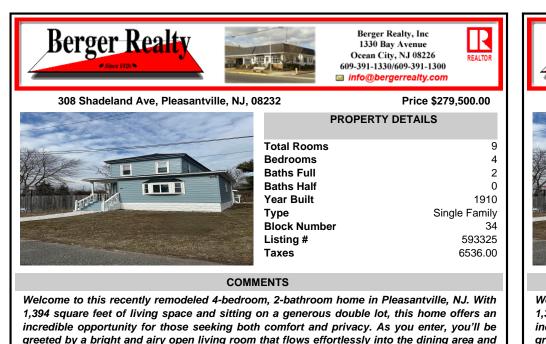

## 308 Shadeland Ave, Pleasantville, NJ, 08232

Price \$279,500.00

| Total<br>Bedro<br>Baths<br>Baths<br>Year B<br>Type |
|----------------------------------------------------|
| Block<br>Listin<br>Taxes                           |

Ask for Dave Zelinski

1330 Bay Avenue, Ocean City

Email to: djz@bergerrealty.com

**Berger Realty Inc** 

Call: 609-425-8891

| Total Rooms  | 9             |
|--------------|---------------|
| Bedrooms     | 4             |
| Baths Full   | 2             |
| Baths Half   | 0             |
| ear Built    | 1910          |
| Гуре         | Single Family |
| Block Number | 34            |
| _isting #    | 593325        |
| Taxes        | 6536.00       |
|              |               |

**PROPERTY DETAILS** 

## COMMENTS

Welcome to this recently remodeled 4-bedroom, 2-bathroom home in Pleasantville, NJ. With 1,394 square feet of living space and sitting on a generous double lot, this home offers an incredible opportunity for those seeking both comfort and privacy. As you enter, you'll be greeted by a bright and airy open living room that flows effortlessly into the dining area and kitch...