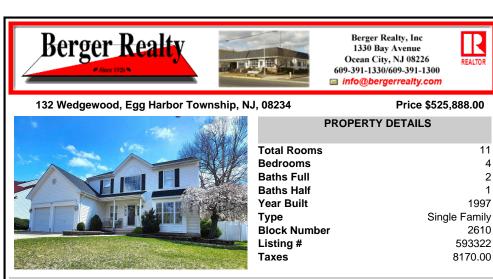

### 132 Wedgewood, Egg Harbor Township, NJ, 08234

#### Price \$525,888.00

REALTO

|          | <b>U</b> , | 00      | <br>WY 31.0 X2000                                                                       |
|----------|------------|---------|-----------------------------------------------------------------------------------------|
|          |            |         | Total Ro<br>Bedroor<br>Baths Fu<br>Baths Ha<br>Year Bu<br>Type<br>Block No<br>Listing # |
| - Easter |            | Bilando | Taxes                                                                                   |

| otal Rooms   | 11            |
|--------------|---------------|
| Bedrooms     | 4             |
| Baths Full   | 2             |
| Baths Half   | 1             |
| 'ear Built   | 1997          |
| уре          | Single Family |
| Block Number | 2610          |
| isting #     | 593322        |
| axes         | 8170.00       |
|              |               |

**PROPERTY DETAILS** 