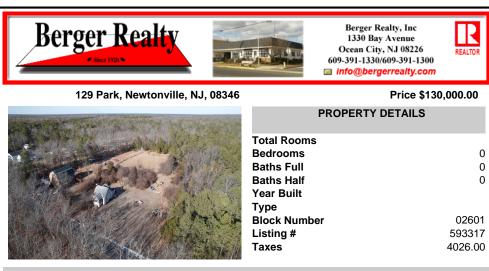

Price \$130,000.00

|                   | Total Roo<br>Bedroom<br>Baths Fu<br>Baths Ha<br>Year Buil<br>Type<br>Block Nu |
|-------------------|-------------------------------------------------------------------------------|
| Mary Park Content | Listing #<br>Taxes                                                            |

| Total Rooms  |         |
|--------------|---------|
| Bedrooms     | 0       |
| Baths Full   | 0       |
| Baths Half   | 0       |
| Year Built   |         |
| Туре         |         |
| Block Number | 02601   |
| Listing #    | 593317  |
| Taxes        | 4026.00 |

**PROPERTY DETAILS** 