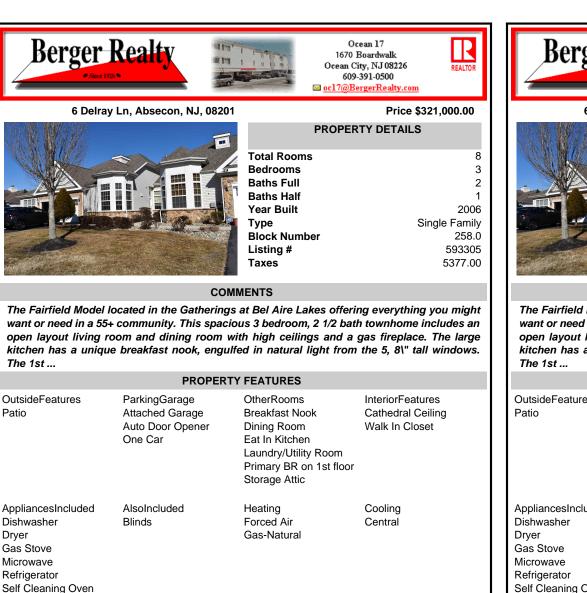

## COMMENTS

The Fairfield Model located in the Gatherings at Bel Aire Lakes offering everything you might want or need in a 55+ community. This spacious 3 bedroom, 2 1/2 bath townhome includes an open layout living room and dining room with high ceilings and a gas fireplace. The large kitchen has a unique breakfast nook, engulfed in natural light from the 5, 8\" tall windows.