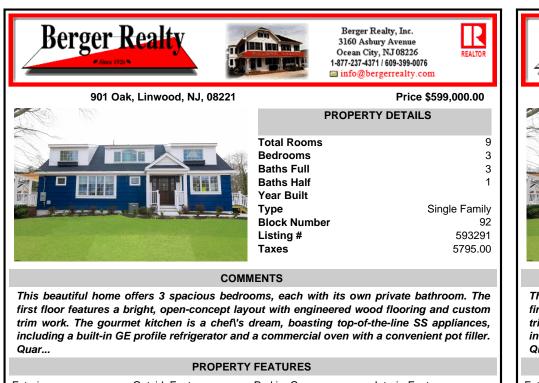

## COMMENTS

This beautiful home offers 3 spacious bedrooms, each with its own private bathroom. The first floor features a bright, open-concept layout with engineered wood flooring and custom trim work. The gourmet kitchen is a chef\'s dream, boasting top-of-the-line SS appliances, including a built-in GE profile refrigerator and a commercial oven with a convenient pot filler. Quar...