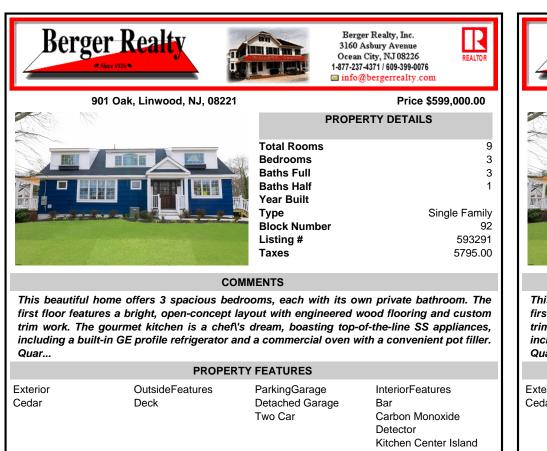

Dishwasher

Gas Stove

Microwave Refrigerator Washer

HotWater

Gas

Dryer

This beautiful home offers 3 spacious bedrooms, each with its own private bathroom. The first floor features a bright, open-concept layout with engineered wood flooring and custom trim work. The gourmet kitchen is a chef\'s dream, boasting top-of-the-line SS appliances, including a built-in GE profile refrigerator and a commercial oven with a convenient pot filler. Quar...