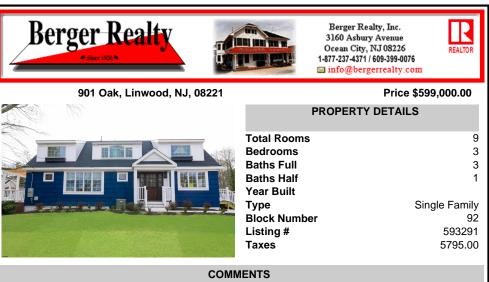

Dishwasher

Gas Stove

Microwave Refrigerator Washer

HotWater

Gas

Dryer

This beautiful home offers 3 spacious bedrooms, each with its own private bathroom. The first floor features a bright, open-concept layout with engineered wood flooring and custom trim work. The gourmet kitchen is a chef\'s dream, boasting top-of-the-line SS appliances, including a built-in GE profile refrigerator and a commercial oven with a convenient pot filler. Quar...