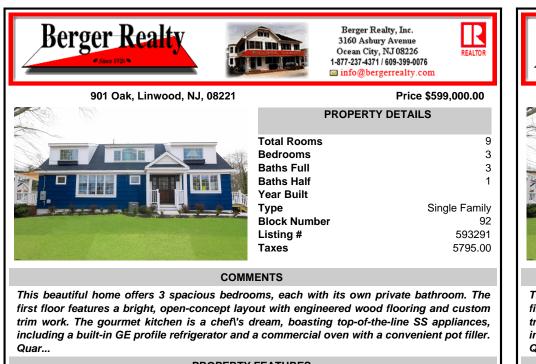

Email to: dew@bergerrealty.com

COMMENTS

This beautiful home offers 3 spacious bedrooms, each with its own private bathroom. The first floor features a bright, open-concept layout with engineered wood flooring and custom trim work. The gourmet kitchen is a cheft's dream, boasting top-of-the-line SS appliances, including a built-in GE profile refrigerator and a commercial oven with a convenient pot filler. Quar...