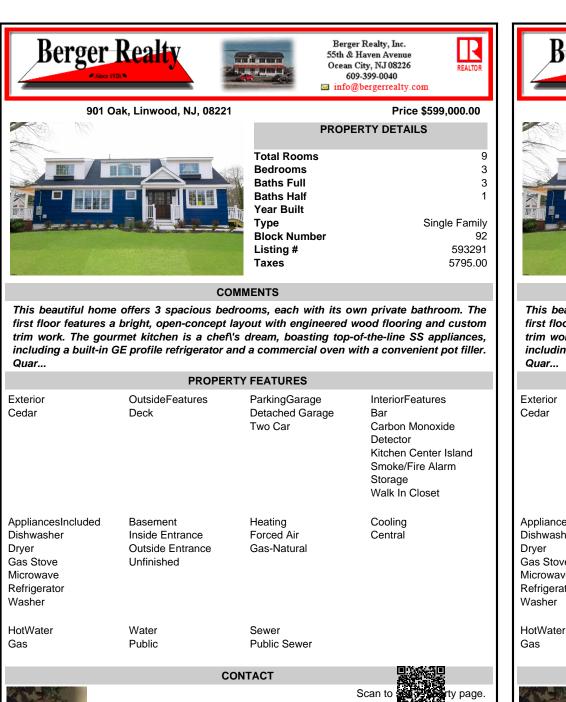

COMMENTS

This beautiful home offers 3 spacious bedrooms, each with its own private bathroom. The first floor features a bright, open-concept layout with engineered wood flooring and custom trim work. The gourmet kitchen is a cheft's dream, boasting top-of-the-line SS appliances, including a built-in GE profile refrigerator and a commercial oven with a convenient pot filler. Quar...