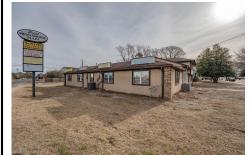

## **COMMENTS**

Exceptional commercial property in a prime location! Situated on a highly visible corner lot with over 36,000+- cars passing daily, this property offers approximately 3,500 sq. ft. of flexible space in the heart of Somers Point\'s General Business (GB) zone. The ground floor features an open layout that can be divided into separate offices, with two entrances, plus a rear...

## COMMENTS

Exceptional commercial property in a prime location! Situated on a highly visible corner lot with over 36,000+- cars passing daily, this property offers approximately 3,500 sq. ft. of flexible space in the heart of Somers Point\'s General Business (GB) zone. The ground floor features an open layout that can be divided into separate offices, with two entrances, plus a rear...