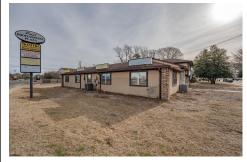

## **COMMENTS**

Exceptional commercial property in a prime location! Situated on a highly visible corner lot with over 36,000+- cars passing daily, this property offers approximately 3,500 sq. ft. of flexible space in the heart of Somers Point\'s General Business (GB) zone. The ground floor features an open layout that can be divided into separate offices, with two entrances, plus a rear...

## COMMENTS

Exceptional commercial property in a prime location! Situated on a highly visible corner lot with over 36,000+- cars passing daily, this property offers approximately 3,500 sq. ft. of flexible space in the heart of Somers Point\'s General Business (GB) zone. The ground floor features an open layout that can be divided into separate offices, with two entrances, plus a rear...