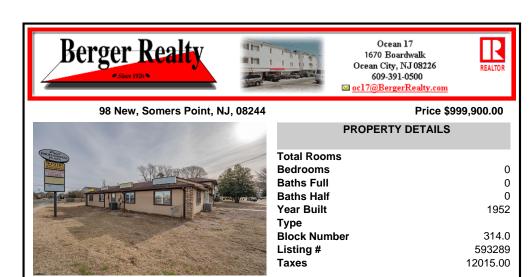

## COMMENTS

Exceptional commercial property in a prime location! Situated on a highly visible corner lot with over 36,000+- cars passing daily, this property offers approximately 3,500 sq. ft. of flexible space in the heart of Somers Point\'s General Business (GB) zone. The ground floor features an open layout that can be divided into separate offices, with two entrances, plus a rear...

## CONTACT

Scan to see Property page.

Berger Realty Inc 1670 Boardwalk, Ocean City Call: 609-230-6595 Email to: ljw@bergerrealty.com

| STREET ATTENDED              | Bedrooms     | 0        |
|------------------------------|--------------|----------|
|                              | Baths Full   | 0        |
|                              | Baths Half   | 0        |
|                              | Year Built   | 1952     |
|                              | Туре         |          |
|                              | Block Number | 314.0    |
| and the second second second | Listing #    | 593289   |
|                              | Taxes        | 12015.00 |
|                              |              |          |