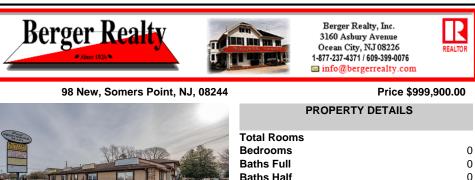

98 New, Somers Point, NJ, 08244

| PROFESSION | ANY DECIMANTAL AND | Total Rooms<br>Bedrooms |
|------------|--------------------|-------------------------|
|            |                    | Baths Full              |
|            |                    | Baths Half              |
|            |                    | Year Built<br>Type      |
|            |                    | Block Numbe             |
|            |                    | Listing #<br>           |
|            | No. CONTRACTOR     | Taxes                   |

## 8244 Price \$999,900.00 PROPERTY DETAILS Total Rooms Bedrooms Bedrooms Bedrooms Bedrooms Bedrooms Baths Full 0 Baths Half 0 Year Built 1952 Type Block Number 314.0 Listing # 593289 Taxes 12015.00

REALTOR

## COMMENTS

Exceptional commercial property in a prime location! Situated on a highly visible corner lot with over 36,000+- cars passing daily, this property offers approximately 3,500 sq. ft. of flexible space in the heart of Somers Point\'s General Business (GB) zone. The ground floor features an open layout that can be divided into separate offices, with two entrances, plus a rear...