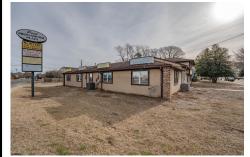

# **COMMENTS**

Exceptional commercial property in a prime location! Situated on a highly visible corner lot with over 36,000+- cars passing daily, this property offers approximately 3,500 sq. ft. of flexible space in the heart of Somers Point\'s General Business (GB) zone. The ground floor features an open layout that can be divided into separate offices, with two entrances, plus a rear...

# COMMENTS

Exceptional commercial property in a prime location! Situated on a highly visible corner lot with over 36,000+- cars passing daily, this property offers approximately 3,500 sq. ft. of flexible space in the heart of Somers Point\'s General Business (GB) zone. The ground floor features an open layout that can be divided into separate offices, with two entrances, plus a rear...