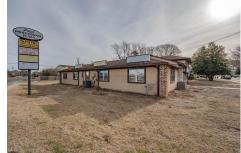

# **COMMENTS**

Exceptional commercial property in a prime location! Situated on a highly visible corner lot with over 36,000+- cars passing daily, this property offers approximately 3,500 sq. ft. of flexible space in the heart of Somers Point\'s General Business (GB) zone. The ground floor features an open layout that can be divided into separate offices, with two entrances, plus a rear...

# COMMENTS

Exceptional commercial property in a prime location! Situated on a highly visible corner lot with over 36,000+- cars passing daily, this property offers approximately 3,500 sq. ft. of flexible space in the heart of Somers Point\'s General Business (GB) zone. The ground floor features an open layout that can be divided into separate offices, with two entrances, plus a rear...