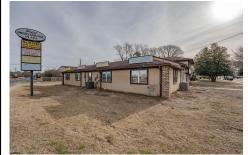

## **COMMENTS**

Exceptional commercial property in a prime location! Situated on a highly visible corner lot with over 36,000+- cars passing daily, this property offers approximately 3,500 sq. ft. of flexible space in the heart of Somers Point\'s General Business (GB) zone. The ground floor features an open layout that can be divided into separate offices, with two entrances, plus a rear...

## COMMENTS

Exceptional commercial property in a prime location! Situated on a highly visible corner lot with over 36,000+- cars passing daily, this property offers approximately 3,500 sq. ft. of flexible space in the heart of Somers Point\'s General Business (GB) zone. The ground floor features an open layout that can be divided into separate offices, with two entrances, plus a rear...