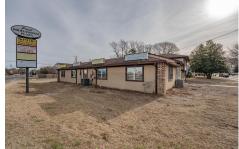

## **COMMENTS**

Exceptional commercial property in a prime location! Situated on a highly visible corner lot with over 36,000+- cars passing daily, this property offers approximately 3,500 sq. ft. of flexible space in the heart of Somers Point\'s General Business (GB) zone. The ground floor features an open layout that can be divided into separate offices, with two entrances, plus a rear...

## COMMENTS

Exceptional commercial property in a prime location! Situated on a highly visible corner lot with over 36,000+- cars passing daily, this property offers approximately 3,500 sq. ft. of flexible space in the heart of Somers Point\'s General Business (GB) zone. The ground floor features an open layout that can be divided into separate offices, with two entrances, plus a rear...