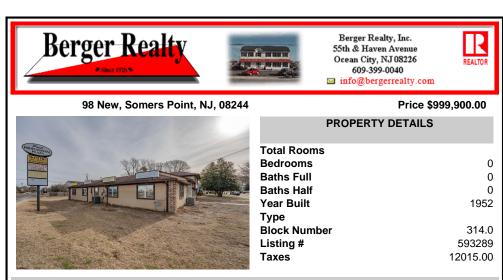

## COMMENTS

Exceptional commercial property in a prime location! Situated on a highly visible corner lot with over 36,000+- cars passing daily, this property offers approximately 3,500 sq. ft. of flexible space in the heart of Somers Point\'s General Business (GB) zone. The ground floor features an open layout that can be divided into separate offices, with two entrances, plus a rear...

| PROPERTY FEATURES |             |         |          |  |  |
|-------------------|-------------|---------|----------|--|--|
| Exterior          | Heating     | Cooling | HotWater |  |  |
| Stucco            | Gas-Natural | Central | Gas      |  |  |