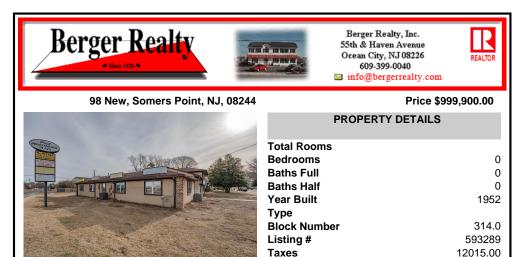

## COMMENTS

Exceptional commercial property in a prime location! Situated on a highly visible corner lot with over 36,000+- cars passing daily, this property offers approximately 3,500 sq. ft. of flexible space in the heart of Somers Point\'s General Business (GB) zone. The ground floor features an open layout that can be divided into separate offices, with two entrances, plus a rear...

| PROPERTY FEATURES |             |         |          |  |
|-------------------|-------------|---------|----------|--|
| Exterior          | Heating     | Cooling | HotWater |  |
| Stucco            | Gas-Natural | Central | Gas      |  |