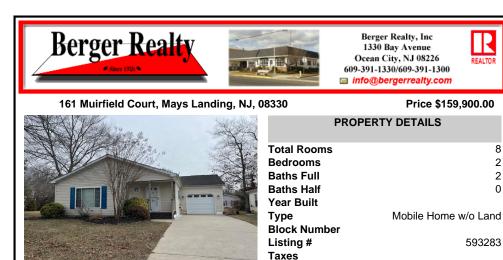

#### Price \$159,900.00

REALTO

| Total Rooi                                         |
|----------------------------------------------------|
| Bedrooms<br>Baths Full<br>Baths Half<br>Year Built |
| Type<br>Block Nun<br>Listing #<br>Taxes            |

## 8 oms 2 s 2 0 Mobile Home w/o Land mber 593283