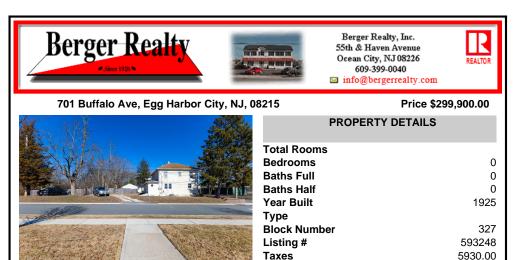

## COMMENTS

Calling all investors for this prime investment opportunity! This well-maintained duplex is located on a corner lot in Egg Harbor City, featuring two units with 2 bedrooms, 1 bathroom, full kitchen, living room, separate utilities, and individual washer/dryer in each. Currently, both units are occupied, providing rental income. This property is a strong cash flow opportuni...