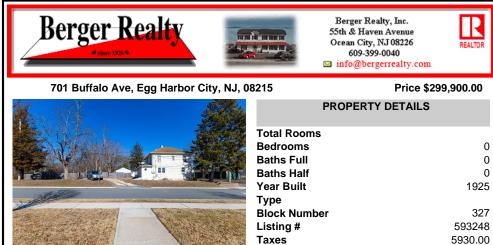

## COMMENTS

Calling all investors for this prime investment opportunity! This well-maintained duplex is located on a corner lot in Egg Harbor City, featuring two units with 2 bedrooms, 1 bathroom, full kitchen, living room, separate utilities, and individual washer/dryer in each. Currently, both units are occupied, providing rental income. This property is a strong cash flow opportuni...