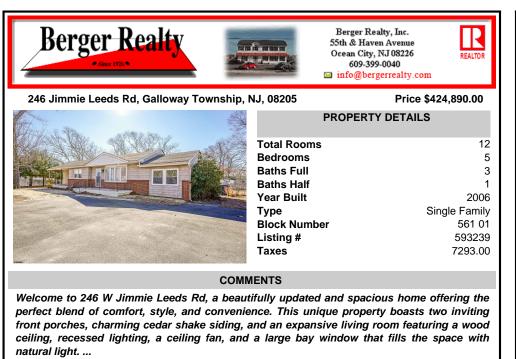

## 246 Jimmie Leeds Rd, Galloway Township, NJ, 08205

## Price \$424,890.00

| Sin . |        |                                      |       |
|-------|--------|--------------------------------------|-------|
|       |        | Bedr<br>Bath<br>Bath<br>Year<br>Type | k Nui |
|       | States | Taxe                                 | s     |

| Total Rooms  | 12            |
|--------------|---------------|
| Bedrooms     | 5             |
| Baths Full   | 3             |
| Baths Half   | 1             |
| Year Built   | 2006          |
| Туре         | Single Family |
| Block Number | 561 01        |
| Listing #    | 593239        |
| Taxes        | 7293.00       |
|              |               |

**PROPERTY DETAILS** 

## COMMENTS

Welcome to 246 W Jimmie Leeds Rd, a beautifully updated and spacious home offering the perfect blend of comfort, style, and convenience. This unique property boasts two inviting front porches, charming cedar shake siding, and an expansive living room featuring a wood ceiling, recessed lighting, a ceiling fan, and a large bay window that fills the space with natural light. ...