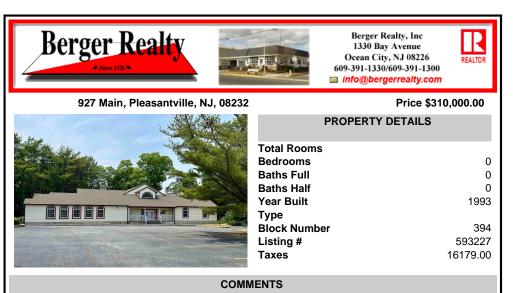

Welcome to Heritage Square Commercial Park, where opportunity meets potential! This standalone building, conveniently located minutes from the AC expressway and situated near Absecon, is a remarkable canvas awaiting your visionary touch to bring it to completion. Originally was a church, this property has been undergoing a transformation into a medical childly's daycare fac...

## COMMENTS

Taxes

Welcome to Heritage Square Commercial Park, where opportunity meets potential! This standalone building, conveniently located minutes from the AC expressway and situated near Absecon, is a remarkable canvas awaiting your visionary touch to bring it to completion. Originally was a church, this property has been undergoing a transformation into a medical childlys daycare fac...