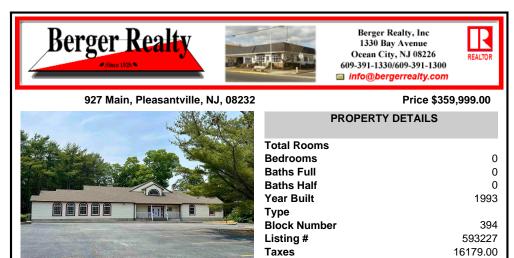

Welcome to Heritage Square Commercial Park, where opportunity meets potential! This standalone building, conveniently located minutes from the AC expressway and situated near Absecon, is a remarkable canvas awaiting your visionary touch to bring it to completion. Originally was a church, this property has been undergoing a transformation into a medical child\'s daycare fac ...

## COMMENTS

Welcome to Heritage Square Commercial Park, where opportunity meets potential! This standalone building, conveniently located minutes from the AC expressway and situated near Absecon, is a remarkable canvas awaiting your visionary touch to bring it to completion. Originally was a church, this property has been undergoing a transformation into a medical child\'s daycare fac ...