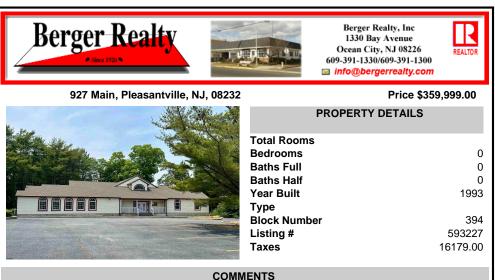

Welcome to Heritage Square Commercial Park, where opportunity meets potential! This standalone building, conveniently located minutes from the AC expressway and situated near Absecon, is a remarkable canvas awaiting your visionary touch to bring it to completion. Originally was a church, this property has been undergoing a transformation into a medical child\'s daycare fac ...

## COMMENTS

Welcome to Heritage Square Commercial Park, where opportunity meets potential! This standalone building, conveniently located minutes from the AC expressway and situated near Absecon, is a remarkable canvas awaiting your visionary touch to bring it to completion. Originally was a church, this property has been undergoing a transformation into a medical child\'s daycare fac ...