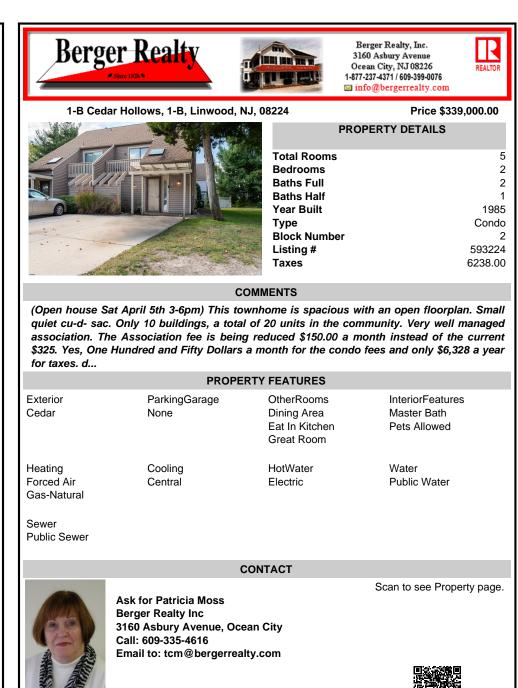

| 3224         | Price \$339,000.00 |  |
|--------------|--------------------|--|
| PROPERTY     | DETAILS            |  |
| Total Rooms  | 5                  |  |
| Bedrooms     | 2                  |  |
| Baths Full   | 2                  |  |
| Baths Half   | 1                  |  |
| Year Built   | 1985               |  |
| Туре         | Condo              |  |
| Block Number | 2                  |  |
| Listing #    | 593224             |  |
| Taxes        | 6238.00            |  |

## COMMENTS

(Open house Sat April 5th 3-6pm) This townhome is spacious with an open floorplan. Small quiet cu-d- sac. Only 10 buildings, a total of 20 units in the community. Very well managed association. The Association fee is being reduced \$150.00 a month instead of the current \$325. Yes, One Hundred and Fifty Dollars a month for the condo fees and only \$6,328 a year for taxes. d...

| PROPERTY FEATURES                    |                       |                                                           |                                                 |
|--------------------------------------|-----------------------|-----------------------------------------------------------|-------------------------------------------------|
| Exterior<br>Cedar                    | ParkingGarage<br>None | OtherRooms<br>Dining Area<br>Eat In Kitchen<br>Great Room | InteriorFeatures<br>Master Bath<br>Pets Allowed |
| Heating<br>Forced Air<br>Gas-Natural | Cooling<br>Central    | HotWater<br>Electric                                      | Water<br>Public Water                           |
| Sewer<br>Public Sewer                |                       |                                                           |                                                 |