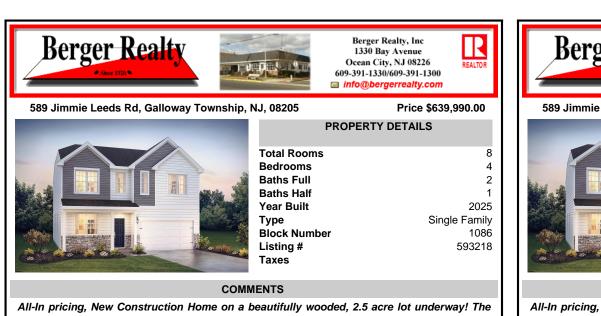

## 589 Jimmie Leeds Rd, Galloway Township, NJ, 08205

## Price \$639,990.00

REALTO

8

4

2

1

2025

1086

593218

Single Family

| PROPERTY DETAILS                                                                                                   |
|--------------------------------------------------------------------------------------------------------------------|
| Total Rooms<br>Bedrooms<br>Baths Full<br>Baths Half<br>Year Built<br>Type Si<br>Block Number<br>Listing #<br>Taxes |

## COMMENTS

All-In pricing, New Construction Home on a beautifully wooded, 2.5 acre lot underway! The Northwest by D.R. Horton is a stunning new construction home plan featuring 2,867 square feet of living space, 4 bedrooms, an upstairs loft area, 2.5 baths and a 2-car garage. Full basement included.. The Northwest has it all! The eat-in kitchen boasts an oversized island and plenty...