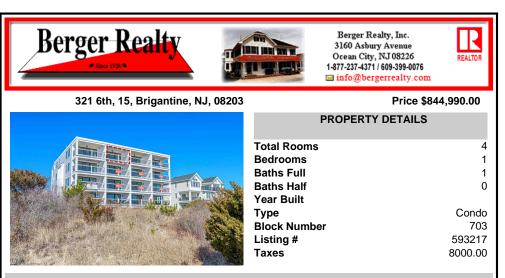

## COMMENTS

Welcome to Oceanside! Spectacular Oceanfront Penthouse . One bedroom one bath luxury condo featuring all top of the line amenities including flooring, cabinetry, counters, back splash, tile bath with walk-in glass shower, washer/dryer. Direct Oceanfront views from the main living area and kitchen. Plus one assigned parking spot, guest parking and storage facility. Weekly ...

| PROPERTY FEATURES                                                                                                                                     |                       |                                             |                                                           |
|-------------------------------------------------------------------------------------------------------------------------