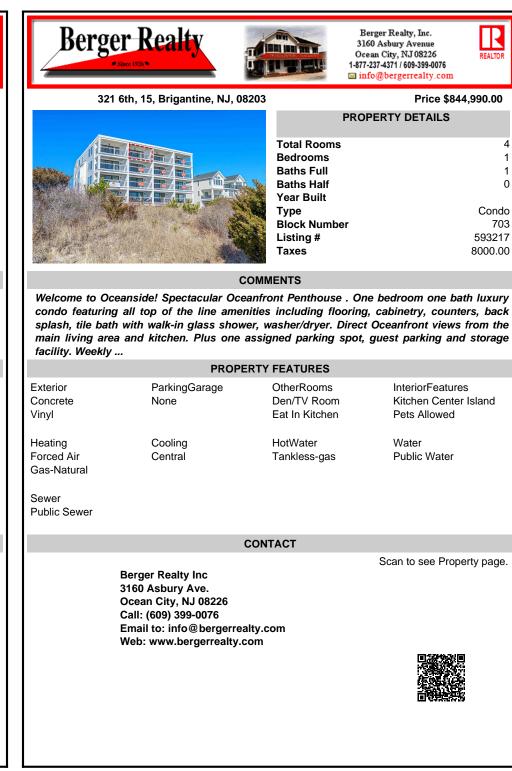

## COMMENTS

Welcome to Oceanside! Spectacular Oceanfront Penthouse . One bedroom one bath luxury condo featuring all top of the line amenities including flooring, cabinetry, counters, back splash, tile bath with walk-in glass shower, washer/dryer. Direct Oceanfront views from the main living area and kitchen. Plus one assigned parking spot, guest parking and storage facility. Weekly ...