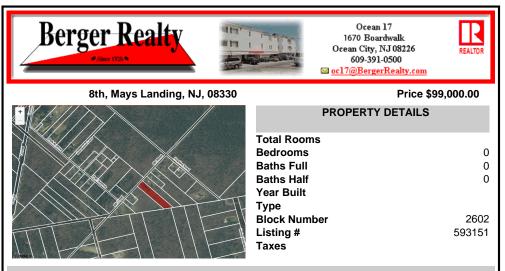

## COMMENTS

RDR1. Rural Development Residence Available Lot Dreaming of having your home custom built or selecting a beautiful manufactured home to be dropped on vacant land? Herel's 1.21 acres for your home, home & office, or farm & your fleet of vehicles!! Pinelands credit required....