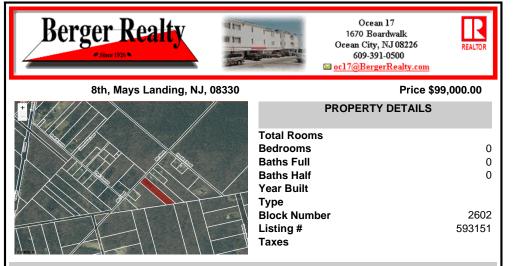

### COMMENTS

RDR1. Rural Development Residence Available Lot Dreaming of having your home custom built or selecting a beautiful manufactured home to be dropped on vacant land? Here\'s 1.21 acres for your home, home & office, or farm & your fleet of vehicles!! Pinelands credit required ....