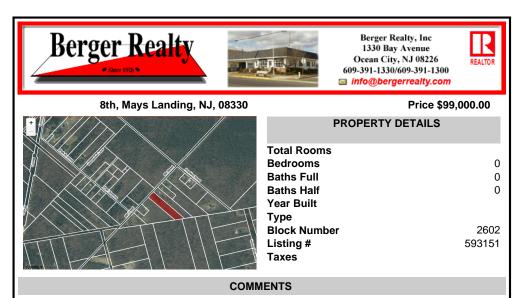

RDR1. Rural Development Residence Available Lot Dreaming of having your home custom built or selecting a beautiful manufactured home to be dropped on vacant land? Here\'s 1.21 acres for your home, home & office, or farm & your fleet of vehicles!! Pinelands credit required....

## COMMENTS

RDR1. Rural Development Residence Available Lot Dreaming of having your home custom built or selecting a beautiful manufactured home to be dropped on vacant land? Here\'s 1.21 acres for your home, home & office, or farm & your fleet of vehicles!! Pinelands credit required....