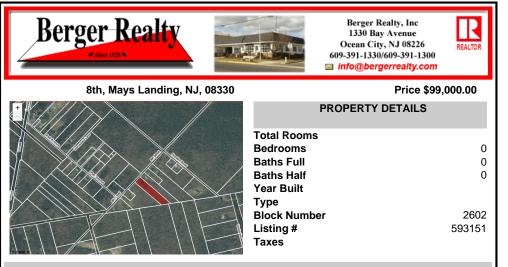

RDR1. Rural Development Residence Available Lot Dreaming of having your home custom built or selecting a beautiful manufactured home to be dropped on vacant land? Here\'s 1.21 acres for your home, home & office, or farm & your fleet of vehicles!! Pinelands credit required....

## COMMENTS

RDR1. Rural Development Residence Available Lot Dreaming of having your home custom built or selecting a beautiful manufactured home to be dropped on vacant land? Here\'s 1.21 acres for your home, home & office, or farm & your fleet of vehicles!! Pinelands credit required....