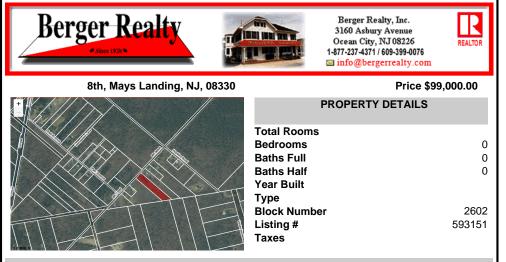

COMMENTS

RDR1. Rural Development Residence Available Lot Dreaming of having your home custom built or selecting a beautiful manufactured home to be dropped on vacant land? Here\'s 1.21 acres for your home, home & office, or farm & your fleet of vehicles!! Pinelands credit required....

## COMMENTS

RDR1. Rural Development Residence Available Lot Dreaming of having your home custom built or selecting a beautiful manufactured home to be dropped on vacant land? Here\'s 1.21 acres for your home, home & office, or farm & your fleet of vehicles!! Pinelands credit required....