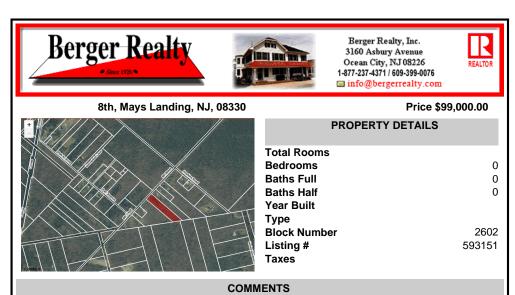

RDR1. Rural Development Residence Available Lot Dreaming of having your home custom built or selecting a beautiful manufactured home to be dropped on vacant land? Herel's 1.21 acres for your home, home & office, or farm & your fleet of vehicles!! Pinelands credit required....

# COMMENTS

RDR1. Rural Development Residence Available Lot Dreaming of having your home custom built or selecting a beautiful manufactured home to be dropped on vacant land? Here\'s 1.21 acres for your home, home & office, or farm & your fleet of vehicles!! Pinelands credit required ....