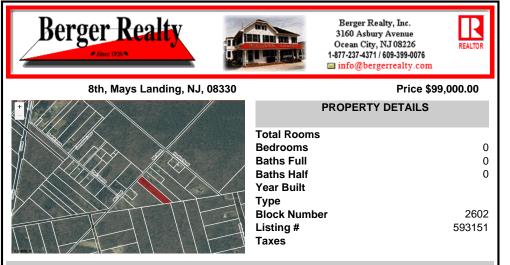

RDR1. Rural Development Residence Available Lot Dreaming of having your home custom built or selecting a beautiful manufactured home to be dropped on vacant land? Herel's 1.21 acres for your home, home & office, or farm & your fleet of vehicles!! Pinelands credit required....

# COMMENTS

RDR1. Rural Development Residence Available Lot Dreaming of having your home custom built or selecting a beautiful manufactured home to be dropped on vacant land? Here\'s 1.21 acres for your home, home & office, or farm & your fleet of vehicles!! Pinelands credit required ....