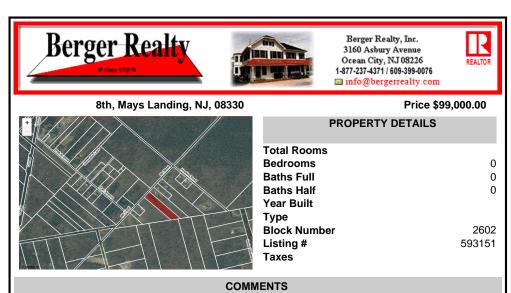

RDR1. Rural Development Residence Available Lot Dreaming of having your home custom built or selecting a beautiful manufactured home to be dropped on vacant land? Here\'s 1.21 acres for your home, home & office, or farm & your fleet of vehicles!! Pinelands credit required....

## COMMENTS

RDR1. Rural Development Residence Available Lot Dreaming of having your home custom built or selecting a beautiful manufactured home to be dropped on vacant land? Here\'s 1.21 acres for your home, home & office, or farm & your fleet of vehicles!! Pinelands credit required....