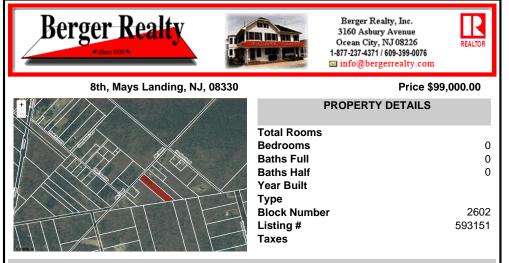

RDR1. Rural Development Residence Available Lot Dreaming of having your home custom built or selecting a beautiful manufactured home to be dropped on vacant land? Here\'s 1.21 acres for your home, home & office, or farm & your fleet of vehicles!! Pinelands credit required....

## COMMENTS

RDR1. Rural Development Residence Available Lot Dreaming of having your home custom built or selecting a beautiful manufactured home to be dropped on vacant land? Here\'s 1.21 acres for your home, home & office, or farm & your fleet of vehicles!! Pinelands credit required....