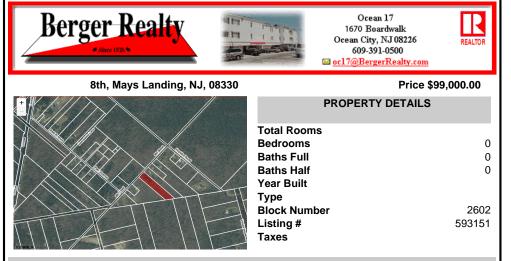

## COMMENTS

RDR1. Rural Development Residence Available Lot Dreaming of having your home custom built or selecting a beautiful manufactured home to be dropped on vacant land? Here\'s 1.21 acres for your home, home & office, or farm & your fleet of vehicles!! Pinelands credit required ....