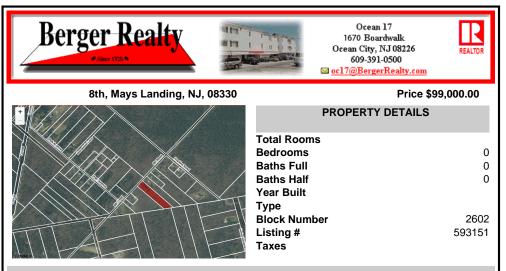

COMMENTS

RDR1. Rural Development Residence Available Lot Dreaming of having your home custom built or selecting a beautiful manufactured home to be dropped on vacant land? Herel's 1.21 acres for your home, home & office, or farm & your fleet of vehicles!! Pinelands credit required....