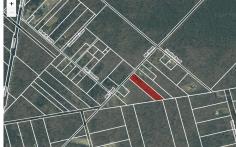

Price \$99,000.00

8th, Mays Landing, NJ, 08330

## COMMENTS

RDR1. Rural Development Residence Available Lot Dreaming of having your home custom built or selecting a beautiful manufactured home to be dropped on vacant land? Here\'s 1.21 acres for your home, home & office, or farm & your fleet of vehicles!! Pinelands credit required....