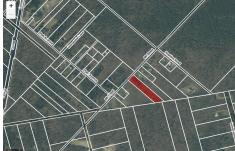

# Price \$99,000.00

|       | PROPERTY DETAIL | S      |
|-------|-----------------|--------|
|       | Total Rooms     |        |
|       | Bedrooms        | 0      |
|       | Baths Full      | 0      |
|       | Baths Half      | 0      |
|       | Year Built      |        |
| 71    | Type            |        |
| 71    | Block Number    | 2602   |
| 1     | Listing #       | 593151 |
|       | Taxes           |        |
| 0.000 |                 |        |

## **COMMENTS**

RDR1. Rural Development Residence Available Lot Dreaming of having your home custom built or selecting a beautiful manufactured home to be dropped on vacant land? Herel's 1.21 acres for your home, home & office, or farm & your fleet of vehicles!! Pinelands credit required....