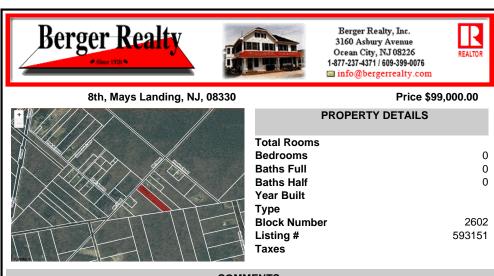

COMMENTS

RDR1. Rural Development Residence Available Lot Dreaming of having your home custom built or selecting a beautiful manufactured home to be dropped on vacant land? Here\'s 1.21 acres for your home, home & office, or farm & your fleet of vehicles!! Pinelands credit required....

## COMMENTS

RDR1. Rural Development Residence Available Lot Dreaming of having your home custom built or selecting a beautiful manufactured home to be dropped on vacant land? Here\'s 1.21 acres for your home, home & office, or farm & your fleet of vehicles!! Pinelands credit required....