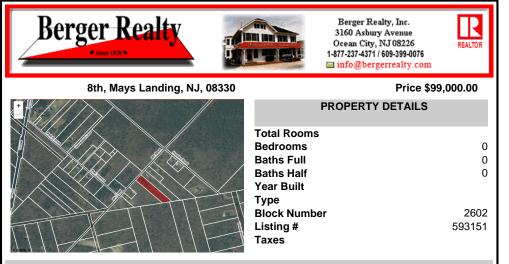

COMMENTS

RDR1. Rural Development Residence Available Lot Dreaming of having your home custom built or selecting a beautiful manufactured home to be dropped on vacant land? Here\'s 1.21 acres for your home, home & office, or farm & your fleet of vehicles!! Pinelands credit required....

## COMMENTS

RDR1. Rural Development Residence Available Lot Dreaming of having your home custom built or selecting a beautiful manufactured home to be dropped on vacant land? Here\'s 1.21 acres for your home, home & office, or farm & your fleet of vehicles!! Pinelands credit required....