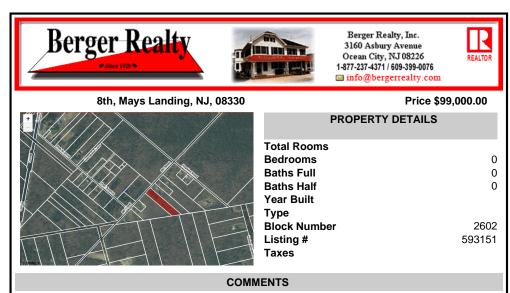

RDR1. Rural Development Residence Available Lot Dreaming of having your home custom built or selecting a beautiful manufactured home to be dropped on vacant land? Herel's 1.21 acres for your home, home & office, or farm & your fleet of vehicles!! Pinelands credit required ....

#### COMMENTS

RDR1. Rural Development Residence Available Lot Dreaming of having your home custom built or selecting a beautiful manufactured home to be dropped on vacant land? Here\'s 1.21 acres for your home, home & office, or farm & your fleet of vehicles!! Pinelands credit required ....