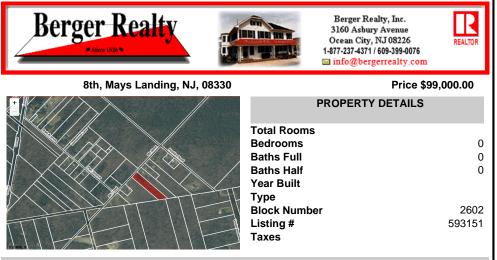

RDR1. Rural Development Residence Available Lot Dreaming of having your home custom built or selecting a beautiful manufactured home to be dropped on vacant land? Herel's 1.21 acres for your home, home & office, or farm & your fleet of vehicles!! Pinelands credit required ....

#### COMMENTS

RDR1. Rural Development Residence Available Lot Dreaming of having your home custom built or selecting a beautiful manufactured home to be dropped on vacant land? Here\'s 1.21 acres for your home, home & office, or farm & your fleet of vehicles!! Pinelands credit required ....