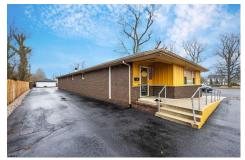

## **COMMENTS**

Professional Office: Unique opportunity in the heart of downtown Vineland. This turn-key 2605 square foot professional office building offers a rare live-work setup, featuring dedicated office space in the front and a residential area in the rear. This is perfect for professionals seeking convenience and functionality. With required municipal approvals, you could run your ...

## COMMENTS

Professional Office: Unique opportunity in the heart of downtown Vineland. This turn-key 2605 square foot professional office building offers a rare live-work setup, featuring dedicated office space in the front and a residential area in the rear. This is perfect for professionals seeking convenience and functionality. With required municipal approvals, you could run your ...