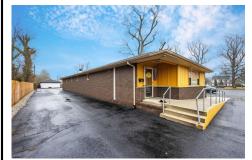

## **COMMENTS**

Professional Office: Unique opportunity in the heart of downtown Vineland. This turn-key 2605 square foot professional office building offers a rare live-work setup, featuring dedicated office space in the front and a residential area in the rear. This is perfect for professionals seeking convenience and functionality. With required municipal approvals, you could run your ...

## COMMENTS

Professional Office: Unique opportunity in the heart of downtown Vineland. This turn-key 2605 square foot professional office building offers a rare live-work setup, featuring dedicated office space in the front and a residential area in the rear. This is perfect for professionals seeking convenience and functionality. With required municipal approvals, you could run your ...