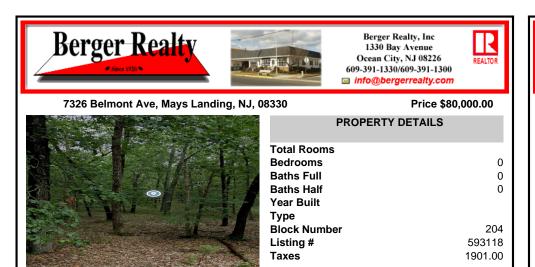

## COMMENTS

This wooded lot is situated in a great area, offering many possibilities for the new owner. The parcel is located in Hamilton Township's FA-10 / Forest area zone. Pineland Development Credits are not required in the Forest Area. The buyer is responsible for conducting due diligence and obtaining necessary permits or inspections....

# COMMENTS

This wooded lot is situated in a great area, offering many possibilities for the new owner. The parcel is located in Hamilton Township's FA-10 / Forest area zone. Pineland Development Credits are not required in the Forest Area. The buyer is responsible for conducting due diligence and obtaining necessary permits or inspections....