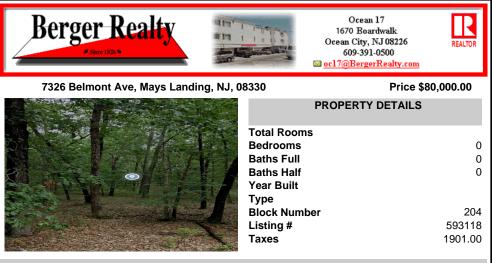

# COMMENTS

This wooded lot is situated in a great area, offering many possibilities for the new owner. The parcel is located in Hamilton Township's FA-10 / Forest area zone. Pineland Development Credits are not required in the Forest Area. The buyer is responsible for conducting due diligence and obtaining necessary permits or inspections....