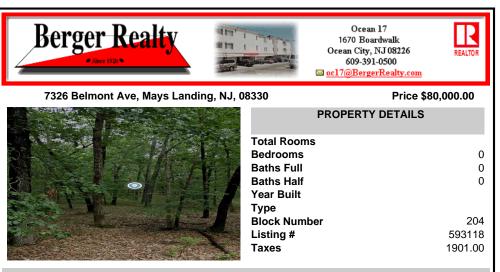

# COMMENTS

This wooded lot is situated in a great area, offering many possibilities for the new owner. The parcel is located in Hamilton Township's FA-10 / Forest area zone. Pineland Development Credits are not required in the Forest Area. The buyer is responsible for conducting due diligence and obtaining necessary permits or inspections....