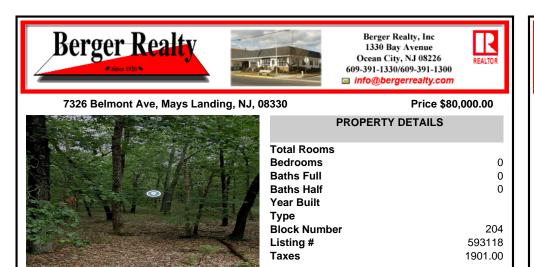

## COMMENTS

This wooded lot is situated in a great area, offering many possibilities for the new owner. The parcel is located in Hamilton Township's FA-10 / Forest area zone. Pineland Development Credits are not required in the Forest Area. The buyer is responsible for conducting due diligence and obtaining necessary permits or inspections....