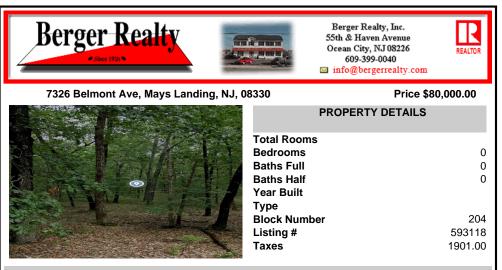

# COMMENTS

This wooded lot is situated in a great area, offering many possibilities for the new owner. The parcel is located in Hamilton Township's FA-10 / Forest area zone. Pineland Development Credits are not required in the Forest Area. The buyer is responsible for conducting due diligence and obtaining necessary permits or inspections ....