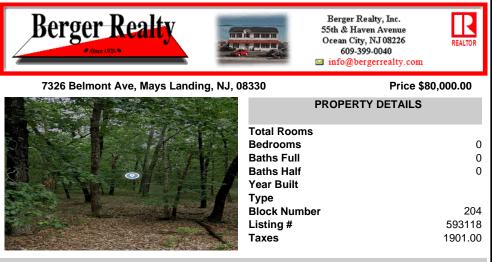

## COMMENTS

This wooded lot is situated in a great area, offering many possibilities for the new owner. The parcel is located in Hamilton Township's FA-10 / Forest area zone. Pineland Development Credits are not required in the Forest Area. The buyer is responsible for conducting due diligence and obtaining necessary permits or inspections....