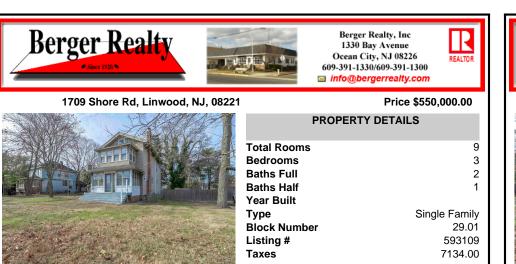

#### 1709 Shore Rd, Linwood, NJ, 08221

### Price \$550,000.00

9

3

2

1

29.01

593109

7134.00

Single Family

|                        | PROPERTY DETAILS                      |
|------------------------|---------------------------------------|
|                        | Total Rooms<br>Bedrooms<br>Baths Full |
|                        | Baths Half<br>Year Built              |
| Contraction of the     | Type Si<br>Block Number<br>Listing #  |
| Charles and the second | Taxes                                 |