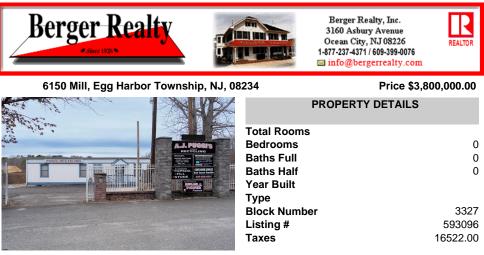

### COMMENTS

A,J, Puggi Recycling Inc,. Established natural recycling business with 19.2 acres including equipment and operating vehicles. Business specializes in recycling/sale of bricks, pavers, mulch, wood chips, stone, asphalt, sod, brush etc. Zoned RG1 with land uses including single family dwellings, farming (including solar farming). 40x 60x16H shop and one 600 square ft office ...

## COMMENTS

A,J, Puggi Recycling Inc,. Established natural recycling business with 19.2 acres including equipment and operating vehicles. Business specializes in recycling/sale of bricks, pavers, mulch, wood chips, stone, asphalt, sod, brush etc. Zoned RG1 with land uses including single family dwellings, farming (including solar farming). 40x 60x16H shop and one 600 square ft office ...