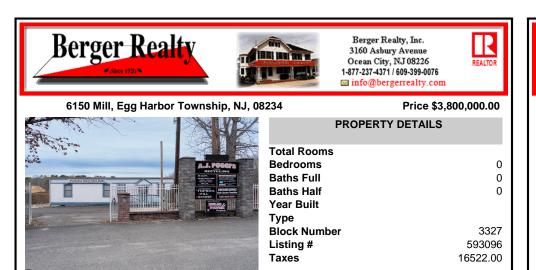

### COMMENTS

A,J, Puggi Recycling Inc,. Established natural recycling business with 19.2 acres including equipment and operating vehicles. Business specializes in recycling/sale of bricks, pavers, mulch, wood chips, stone, asphalt, sod, brush etc. Zoned RG1 with land uses including single family dwellings, farming (including solar farming). 40x 60x16H shop and one 600 square ft office ...

## COMMENTS

A,J, Puggi Recycling Inc,. Established natural recycling business with 19.2 acres including equipment and operating vehicles. Business specializes in recycling/sale of bricks, pavers, mulch, wood chips, stone, asphalt, sod, brush etc. Zoned RG1 with land uses including single family dwellings, farming (including solar farming). 40x 60x16H shop and one 600 square ft office ...